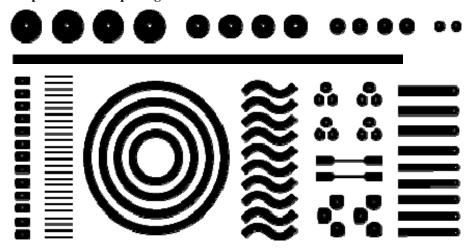

ISO 9001 Registered Quality System

QMI Certificate # 004008

Burlington, Ontario, Canada

## Rub-On Etch Resist

Simply Rub-On and etch!

Now you can create your very own circuit with little investment in money and time. Our Rub-On Etch Resist commonly used shapes in circuit board creation. It even comes with a sheet for you to custom cut your own shape. All you need to do is Rub-On the shapes and lines onto a plain copper clad board and you are ready for etching. You will be amazed with the quality of your circuit!



- Perfect finish every time
- Sharp edges
- · No printing or exposure required

For small production runs and creation of boards with plated through holes, please our website at <a href="https://www.mgchemicals.com">www.mgchemicals.com</a>

## Shapes included in package:



## **Available Sizes**

| Catalog Number | Sizes Available | Description          |
|----------------|-----------------|----------------------|
| 416ER          | 8 Sheets        | 10 cm x 15 cm sheets |