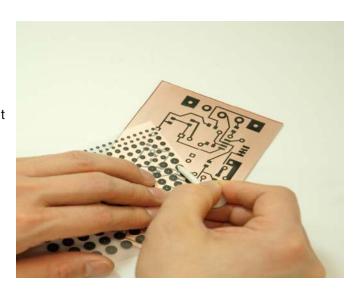

## Rub-On Etch Resist

Simply Rub-On and etch!

Now you can create your very own circuit with little investment in money and time. Our Rub-On Etch Resist commonly used shapes in circuit board creation. It even comes with a sheet for you to custom cut your own shape. All you need to do is Rub-On the shapes and lines onto a plain copper clad board and you are ready for etching. You will be amazed with the quality of your circuit!

- Perfect finish every time
- Sharp edges
- · No printing or exposure required

For small production runs and creation of boards with plated through holes, please our website at <a href="https://www.mgchemicals.com">www.mgchemicals.com</a>